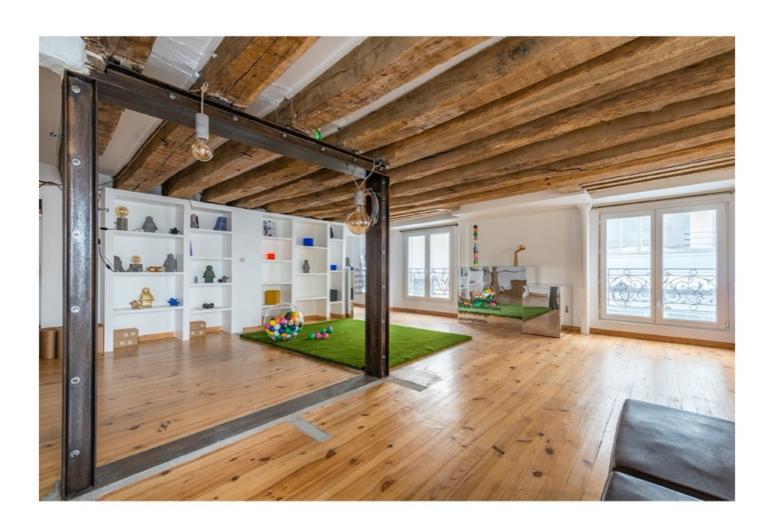

gnes 3-5-8-9-11)

Car parks nearby: 132 rue du Temple ou 14 rue de Bretagne



### AN ATYPICAL SPACE OF 210 M2

Located a stone's throw from the Carreau du Temple and the "Tranoï", it is available to stylists during Paris fashion weeks.

Manish Arora, BLKDM, Incarnation, Jenny Chase appear regularly.

This space is made up of two levels of 125 m2 on the ground floor and 85 m2 on the 1st floor.

Companies organize meetings, lunches, seminars, training sessions, private sales, shootings, etc.

It has all the essential comforts: wifi, equipped kitchen (fridge, microwave, coffee machine and cutlery), bathroom, 2 toilets, library, picture rails Available;

if necessary: 20 racks, 200 hangers, sound system

## RDC (GROUND FLOOR) 100 M2







# 1<sup>ER</sup> ÉTAGE (FIRST FLOOR) 100 M2





















## CUISINE (KITCHEN) DE 15 M2







## **CONTACTS**

Christine Muller + 33 6 14 95 72 30

christine@lesshowroomsdumarais.com

Arthur Eleb +33 6 77 41 03 11

arthur@lesshowroomsdumarais.com

www.lesshowroomsdumarais.com