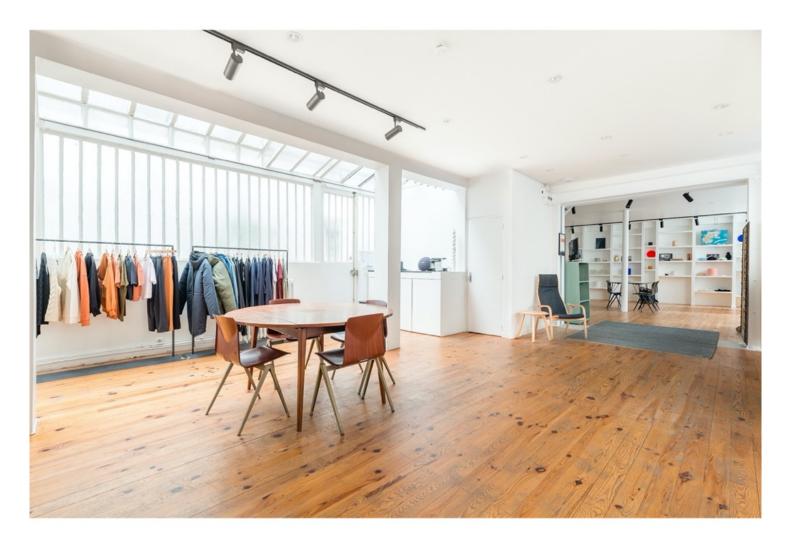

cité Dupetit-Thouars, M° Temple (ligne 3) or République (lignes 3-5-8-9-11)

Car parks nearby: 132 rue du Temple ou 14 rue de Bretagne



### AN ATYPICAL SPACE OF 210 M2

Located a stone's throw from the Carreau du Temple and the "Tranoï", it is available to stylists during Paris fashion weeks.

Manish Arora, BLKDM, Incarnation, Jenny Chase appear regularly.

This space is made up of two levels of 125 m2 on the ground floor and 85 m2 on the 1st floor.

Companies organize meetings, lunches, seminars, training sessions, private sales, shootings, etc.

It has all the essential comforts: wifi, equipped kitchen (fridge, microwave, coffee machine and cutlery), bathroom, 2 toilets, library, picture rails Available;

if necessary: 20 racks, 200 hangers, sound system

## RDC (GROUND FLOOR) 100 M2







# 1<sup>ER</sup> ÉTAGE (FIRST FLOOR) 100 M2





















## CUISINE (KITCHEN) DE 15 M2







## **CONTACTS**

Christine Muller + 33 6 14 95 72 30

christine@lesshowroomsdumarais.com

Arthur Eleb +33 6 77 41 03 11

arthur@lesshowroomsdumarais.com

www.lesshowroomsdumarais.com