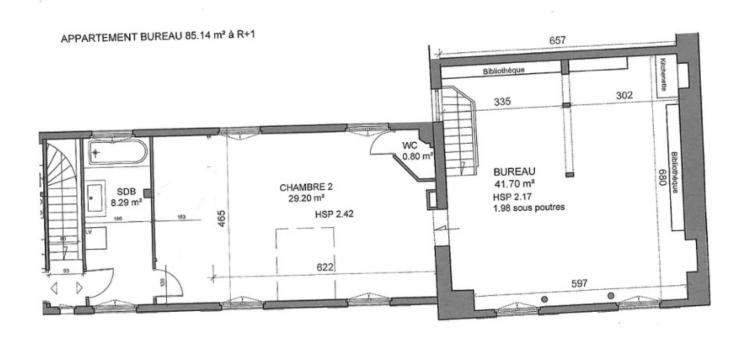

This space is made up of two levels of 125 m2 on the ground floor and 85 m2 on the 1st floor.

Companies organize meetings, lunches, seminars, training sessions, private sales, shootings, etc.

It has all the essential comforts: wifi, equipped kitchen (fridge, microwave, coffee machine and cutlery), bathroom, 2 toilets, library, picture rails Available;

# 1<sup>ER</sup> ÉTAGE (FIRST FLOOR) 100 M2