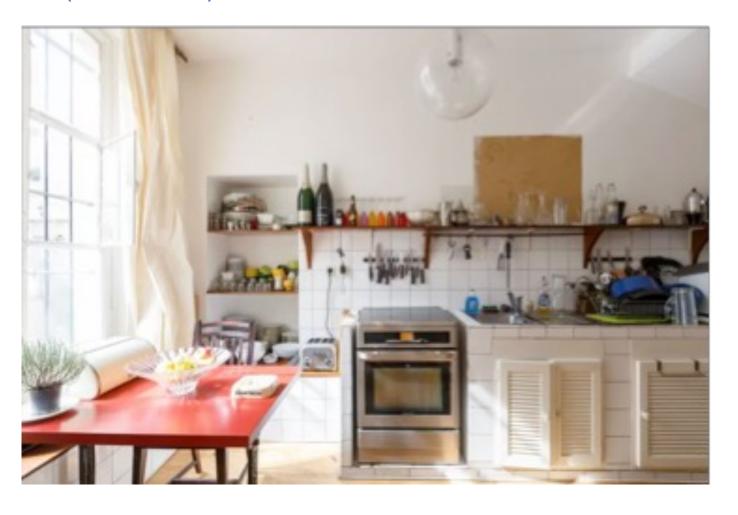

du Temple ou 14 rue de Bretagne



### AN ATYPICAL SPACE OF 210 M2

Located a stone's throw from the Carreau du Temple and the "Tranoï", it is available to stylists during Paris fashion weeks.

Manish Arora, BLKDM, Incarnation, Jenny Chase appear regularly.

This space is made up of two levels of 125 m2 on the ground floor and 85 m2 on the 1st floor.

Companies organize meetings, lunches, seminars, training sessions, private sales, shootings, etc.

It has all the essential comforts: wifi, equipped kitchen (fridge, microwave, coffee machine and cutlery), bathroom, 2 toilets, library, picture rails Available;

if necessary: 20 racks, 200 hangers, sound system

## RDC (GROUND FLOOR) 100 M2







# 1<sup>ER</sup> ÉTAGE (FIRST FLOOR) 100 M2





















## CUISINE (KITCHEN) DE 15 M2







## **CONTACTS**

Christine Muller + 33 6 14 95 72 30

christine@lesshowroomsdumarais.com

Arthur Eleb +33 6 77 41 03 11

arthur@lesshowroomsdumarais.com

www.lesshowroomsdumarais.com