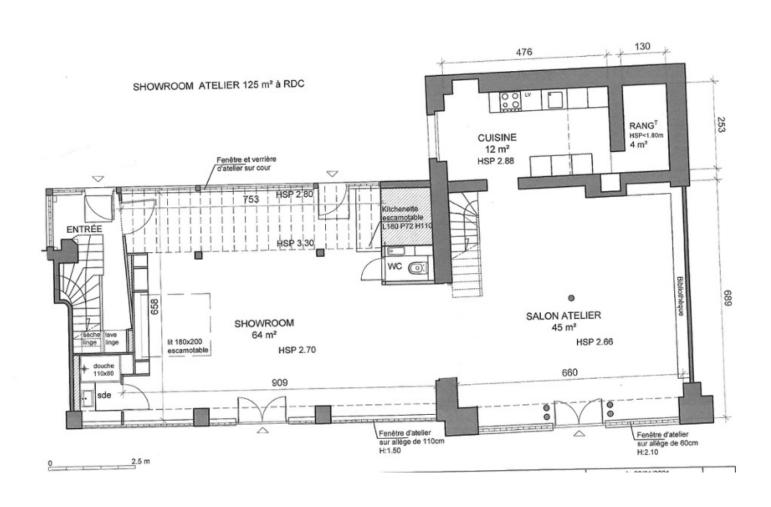

This space is made up of two levels of 125 m2 on the ground floor and 85 m2 on the 1st floor.

Companies organize meetings, lunches, seminars, training sessions, private sales, shootings, etc.

It has all the essential comforts: wifi, equipped kitchen (fridge, microwave, coffee machine and cutlery), bathroom, 2 toilets, library, picture rails Available;

if necessary: 20 racks, 200 hangers, sound system

## RDC (GROUND FLOOR) 100 M2